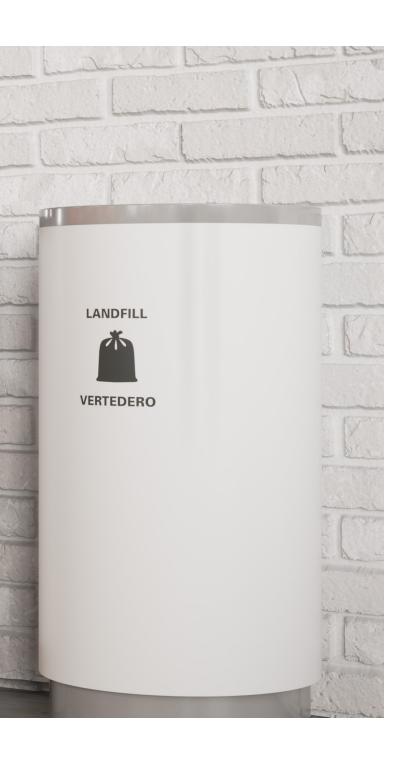

## versatile **OPTIONS**

Facility essentials, like recycling centers and visual boards, are highly adaptable and can be customized to meet your unique needs.

The most minute details of a workspace can speak volumes to employees, guests, and visitors. By utilizing custom features like multilingual labels and custom colors that match your organization's branding, those small, but thoughtful, touches can amplify the aesthetics of the building and enhance the workplace experience.

### PRODUCT SHOWN

Magnuson Group STAL