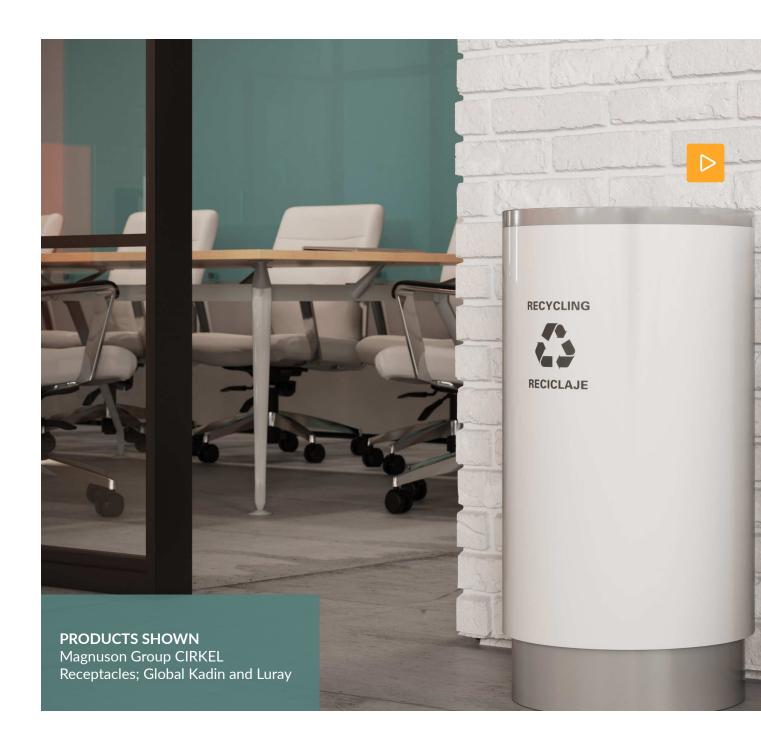

## versatile **OPTIONS**

Facility essentials, like recycling centers and visual boards, are highly adaptable and can be customized to meet your unique needs.

The most minute details of a workspace can speak volumes to employees, guests, and visitors. By utilizing custom features like multilingual labels and custom colors that match your organization's branding, those small, but thoughtful, touches can amplify the aesthetics of the building and enhance the workplace experience.