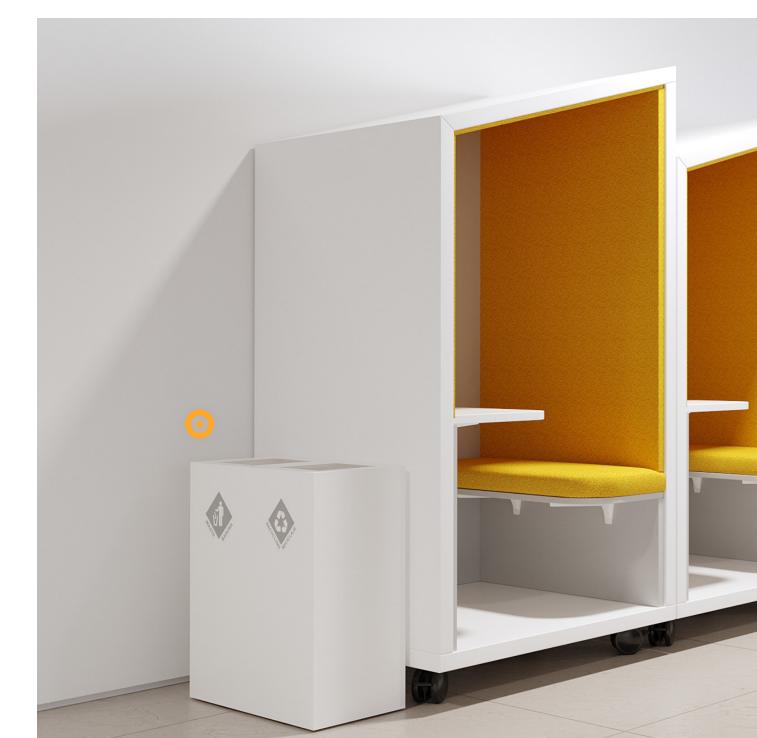

## versatile **OPTIONS**

Facility essentials, like recycling centers and visual boards, are highly adaptable and can be customized to meet your unique needs.

The most minute details of a workspace can speak volumes to employees, guests, and visitors. By utilizing custom features like multilingual labels and custom colors that match your organization's branding, those small, but thoughtful, touches can amplify the aesthetics of the building and enhance the workplace experience.

### PRODUCT SHOWN

Magnuson Group STAL